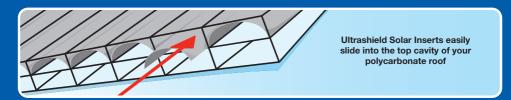

Once Ultrashield has been installed you will benefit from exceptional summer protection against heat, glare and the sun's harmful UV rays. When winter falls, the problem is reversed and heat retention becomes the priority. Ultrashield will reduce heat loss through your conservatory roof by reflecting the radiant heat back into the conservatory. In turn this will improve the ambient room temperature. Solar Inserts are fitted within the polycarbonate and can easily be installed into your existing conservatory roof.

Ultrashield is available in a variety of different colours, please refer to your approved distributor who will be able to show you the colour range. A complete range of insert sizes are available to suit most polycarbonate profiles.