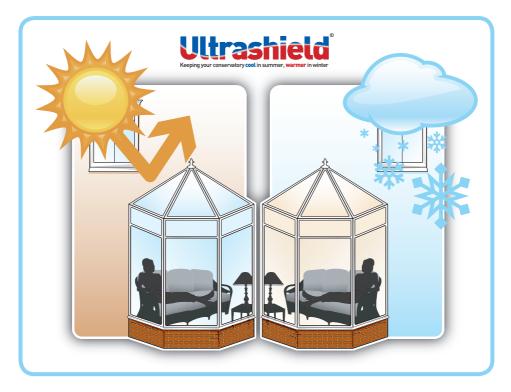

# Make your conservatory more comfortable...

Ultrashield Solar Inserts provide solar reflective solutions for conservatory owners across the UK. Ultrashield combats the problems associated with regulating the temperature in your conservatory both in the Summer and during the Winter.

Once Ultrashield has been installed you will benefit from exceptional summer protection against heat, glare and the sun's harmful UV rays. When winter falls, the problem is reversed and heat retention becomes the priority. Ultrashield will reduce heat loss through your conservatory roof by reflecting the radiant heat back into the conservatory. In turn this will improve the ambient room temperature. Solar Inserts are fitted within the polycarbonate and can easily be installed into your existing conservatory roof.

### Summer Benefits

With our increasingly hot summers, a conservatory can become unusable due to excessive heat build up and glare caused by the sun. With Ultrashield installed into your conservatory roof you will benefit from a substantial reduction in temperature build up and glare from the sun, giving you a far more comfortable environment in which to relax.

### Winter Benefits

During the winter Ultrashield provides increased insulation by reducing the rate at which heat escapes through the roof. This works by reflecting the radiant heat back into the room, in turn improving the ambient room temperature.